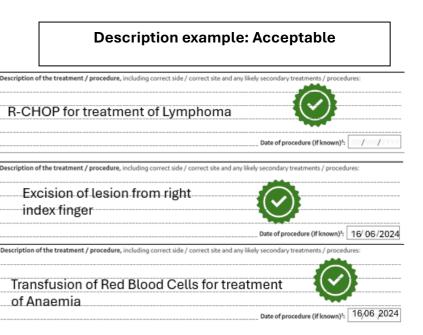

|                |                                                                                                                                                                                                                                                                                                                                                                                                                                                                                                                                                                                                                                                                                                                                                                                                                                                                                                                                                                                                                                                                                                                                                                                                                                                                                                                                                                                                                                                                                                                                                              | 1                                                                                                                                                                                                                                                                                                                                                                                                                                                                                                                                                                                                                                                                                                                                                                                                                                                                                                                                                                                                                                                                                                                                                                                                                                                        |                                                                                                                                                                                                                       |                                     | NEW VERSION                                                                                           |                                  |                            |                           |                                                                                      |                                                                                                                                                    |
|----------------|--------------------------------------------------------------------------------------------------------------------------------------------------------------------------------------------------------------------------------------------------------------------------------------------------------------------------------------------------------------------------------------------------------------------------------------------------------------------------------------------------------------------------------------------------------------------------------------------------------------------------------------------------------------------------------------------------------------------------------------------------------------------------------------------------------------------------------------------------------------------------------------------------------------------------------------------------------------------------------------------------------------------------------------------------------------------------------------------------------------------------------------------------------------------------------------------------------------------------------------------------------------------------------------------------------------------------------------------------------------------------------------------------------------------------------------------------------------------------------------------------------------------------------------------------------------|----------------------------------------------------------------------------------------------------------------------------------------------------------------------------------------------------------------------------------------------------------------------------------------------------------------------------------------------------------------------------------------------------------------------------------------------------------------------------------------------------------------------------------------------------------------------------------------------------------------------------------------------------------------------------------------------------------------------------------------------------------------------------------------------------------------------------------------------------------------------------------------------------------------------------------------------------------------------------------------------------------------------------------------------------------------------------------------------------------------------------------------------------------------------------------------------------------------------------------------------------------|-----------------------------------------------------------------------------------------------------------------------------------------------------------------------------------------------------------------------|-------------------------------------|-------------------------------------------------------------------------------------------------------|----------------------------------|----------------------------|---------------------------|--------------------------------------------------------------------------------------|----------------------------------------------------------------------------------------------------------------------------------------------------|
| FCH101201      | White sections are to be completed by the medical practice and any likely secondary treatments / procedures         Interpreter used:       No         Yes       Language / Interpreter service used:         Is anyone appointed as a person responsible <sup>1</sup> or are there written requests / instructions relating to care <sup>2</sup> ?       No         Vescription of the treatment / procedure, including correct side / correct site and any likely secondary treatments / procedures:                                                                                                                                                                                                                                                                                                                                                                                                                                                                                                                                                                                                                                                                                                                                                                                                                                                                                                                                                                                                                                                       |                                                                                                                                                                                                                                                                                                                                                                                                                                                                                                                                                                                                                                                                                                                                                                                                                                                                                                                                                                                                                                                                                                                                                                                                                                                          |                                                                                                                                                                                                                       |                                     | Ensure all forms are sent to Ca<br>Where the UR is unknown and<br>Description example: Not Acceptable |                                  |                            |                           |                                                                                      |                                                                                                                                                    |
| =              |                                                                                                                                                                                                                                                                                                                                                                                                                                                                                                                                                                                                                                                                                                                                                                                                                                                                                                                                                                                                                                                                                                                                                                                                                                                                                                                                                                                                                                                                                                                                                              |                                                                                                                                                                                                                                                                                                                                                                                                                                                                                                                                                                                                                                                                                                                                                                                                                                                                                                                                                                                                                                                                                                                                                                                                                                                          | Date of procedure (if k                                                                                                                                                                                               | nown) <sup>3</sup> :                | DD/                                                                                                   |                                  |                            | ion of the treatment / pr |                                                                                      | side / correct site and any likely secondary treatments / procedures:                                                                              |
|                | Ihe risks of this treatment / procedure have been discussed with the patient / person responsible' and these include:     Pain, infection, bruising, bleeding, allergic and drug reactions     The need for additional procedure(s)/ treatment(s)     Risks associated with anaesthesia / sedation (If applicable) will be discussed separately by the Anaesthetist prior to the procedure.     Other risks specific to this treatment / procedure or this patient:                                                                                                                                                                                                                                                                                                                                                                                                                                                                                                                                                                                                                                                                                                                                                                                                                                                                                                                                                                                                                                                                                          |                                                                                                                                                                                                                                                                                                                                                                                                                                                                                                                                                                                                                                                                                                                                                                                                                                                                                                                                                                                                                                                                                                                                                                                                                                                          |                                                                                                                                                                                                                       |                                     |                                                                                                       | Descript                         | ion of the treatment / pro | cedure, including correct | Date of procedure (if known) <sup>1</sup> : Do / M / M / M / M / M / M / M / M / M / |                                                                                                                                                    |
| 1              | Consent to Blood and Blood Products (Blood Transfusion)<br>Where the use of blood or blood products is relevant to the treatme<br>• Reason blood or blood products are / may be required, informatio<br>• Risks and benefits of receiving / not receiving these products, alte                                                                                                                                                                                                                                                                                                                                                                                                                                                                                                                                                                                                                                                                                                                                                                                                                                                                                                                                                                                                                                                                                                                                                                                                                                                                               | on about tra                                                                                                                                                                                                                                                                                                                                                                                                                                                                                                                                                                                                                                                                                                                                                                                                                                                                                                                                                                                                                                                                                                                                                                                                                                             | nsfusion, the type of products require                                                                                                                                                                                | d and the                           | ir pur                                                                                                | oose                             |                            | The conse                 | nt to Bloo                                                                           | d Transfusion Section is Mandato<br>MUST be<br>Option 1: Blood transfusion wi                                                                      |
| 2              | Patient / person responsible' provides consent to receiving any responsible' provides consent to receiving any respected duration of tree is in a single episode Current a Patient / person responsible' refuses any / specific blood or blood procedure. I have discussed with patient / person responsible' the nature and p the patient, the known benefits and risks, the risks of not having the procedure. I have provided appropriate information resources to the opportunity to ask questions.                                                                                                                                                                                                                                                                                                                                                                                                                                                                                                                                                                                                                                                                                                                                                                                                                                                                                                                                                                                                                                                      | dmission<br>product →<br>urpose of th<br>e treatment /<br>p patient / p                                                                                                                                                                                                                                                                                                                                                                                                                                                                                                                                                                                                                                                                                                                                                                                                                                                                                                                                                                                                                                                                                                                                                                                  | Ongoing (up to 12 months) <sup>3</sup><br>Complete Refusal of Blood or Blood B<br>e treatment / procedure detailed abor<br>/ procedure, and the alternatives to ha<br>erson responsible <sup>3</sup> where needed and | Products I<br>ve and wh<br>wing the | Form (<br>hat it e<br>treatm                                                                          | MR002DR)<br>ntails for<br>hent / | CON SENT T                 |                           | 2                                                                                    | Option 2: The patient provides<br>blood products associated wit<br>Valid consent for blood or bloo<br>MUST be indicated.                           |
|                | Full name:       Signature:       Signature: <td></td> <td>3</td> <td>months in conjunction with tree<br/>Option 3: The patient expresse<br/>products.<br/>The Refusal of Blood or Blood F<br/>MUST be available and sighted</td> |                                                                                                                                                                                                                                                                                                                                                                                                                                                                                                                                                                                                                                                                                                                                                                                                                                                                                                                                                                                                                                                                                                                                                                                                                                                          |                                                                                                                                                                                                                       |                                     |                                                                                                       |                                  |                            |                           | 3                                                                                    | months in conjunction with tree<br>Option 3: The patient expresse<br>products.<br>The Refusal of Blood or Blood F<br>MUST be available and sighted |
| ьу             | diagnostic and treatment purposes Full name:  1. A person responsible may include parents for children under 18 years of age, a                                                                                                                                                                                                                                                                                                                                                                                                                                                                                                                                                                                                                                                                                                                                                                                                                                                                                                                                                                                                                                                                                                                                                                                                                                                                                                                                                                                                                              | Signature                                                                                                                                                                                                                                                                                                                                                                                                                                                                                                                                                                                                                                                                                                                                                                                                                                                                                                                                                                                                                                                                                                                                                                                                                                                |                                                                                                                                                                                                                       | Date:                               | oo/                                                                                                   | nning and                        | PROCEDURE M                |                           | zMz                                                                                  | – more details on Page 2 of this<br>E-Signatures for Medical staff v<br>for them to send in the forms.                                             |
| 02<br>F<br>/24 | Decisions Act 2016 (Vic) or a guardian with power to make medical treatment.<br>Advanced Care Directives including any instructional directives or Values direct<br>Consent is valid for a maximum of 12 months providing that the patient's condi-<br>intervention or alternative treatments have not come to light in the intervening                                                                                                                                                                                                                                                                                                                                                                                                                                                                                                                                                                                                                                                                                                                                                                                                                                                                                                                                                                                                                                                                                                                                                                                                                      | decisions appointed the second s | inted under the Guardianship and Administrati<br>Medical Treatment Planning and Decisions Ac                                                                                                                          | on Act 2019<br>± 2016 (Vic)         | (Vic).<br>) or simi                                                                                   | lar document.                    | MR002D                     |                           | W                                                                                    |                                                                                                                                                    |